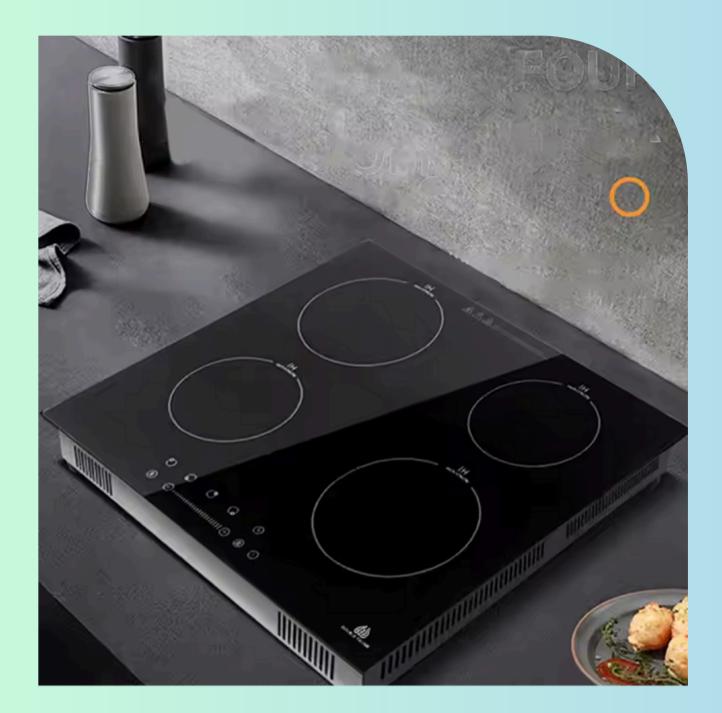

With a sleek modern design, Volta showcases an elegant black glass surface paired with electronic side touch controls, effortlessly merging aesthetics with practicality. Offered in three convenient widths - 24", 30", and 36" - Volta provides versatile choices to suit any kitchen layout. Furthermore, our cooktops are equipped with numerous enhanced features that will transform your culinary experience.

- 1. DIMENSION : 24" / 30' / 36'
- 2. COOKING ZONE : 4/4/5
- 3. ELECTRICAL : 220V-60Hz,10.8/13.3/17Kw,32A
- 4. Controls : Electronic glass touch & slide w/red illumination
- 5. Finish : Tempered, ultra deep black ceramic glass
- 6.Installation type : Built-in or self rimming/flush
- 7. Heating type : Induction
- 8. Heating level 10 levels (9 + boost
- 9. COOKING TO POWER LEVEL 1 63W, L9–2100W, BOOSTER : 3700 W.
- 10. Glass specifications : Ceramic./4 mm/Though crystal smooth scratch & stain-resistant