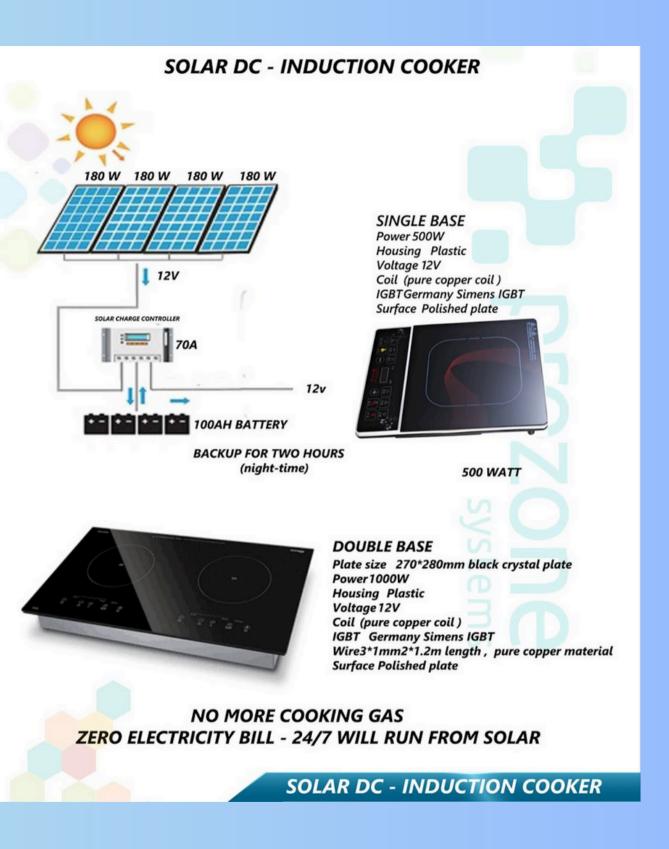

## 1. PANNE - 2.3/1.2 MTR X 2 - 1 KW (3 UNITS) 2. OFF GRID - BATTERY - 15 KW 3. ON GRID - WITHOUT BATTERY 4.3 HOURS COOKING - 3 KW - 9-11 UNITS TOTAL AREA NEEDED - 25 SQ FT X 6

**Presenting Volta, a collection of high-performance cooktops** featuring state-of-the-art induction technology that guarantees unmatched precision and efficiency in cooking.