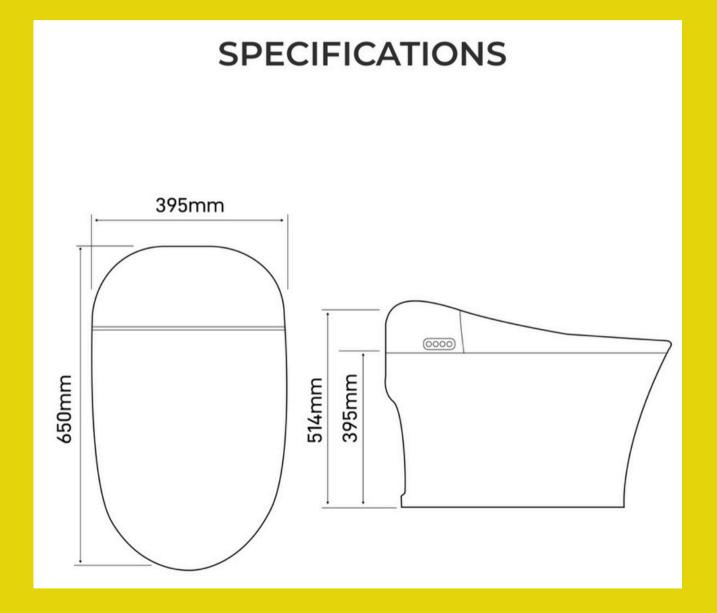

#### EURONEO FOOD ENERGY AND RECYCLE PVT. LTD.

### **SMART TOILET & SEATS**









# SEATS

### **SPECIFICAITONS**









## TOLET





## FUNCTION

#### FOOD ENERGY EFFICIENT EURONEO FOOD ENERGY AND RECYCLE PVT. LTD.





Automatic opening/closing

Perianal Cleaning





Front cleaning

Dryer





Adjustable seat temperature

Eco-friendly auto mode





Activated carbon deodorizer

Privacy sound

comfortable and intimate wash.





### ADVANTAGES

- 1. Reduce environmental impact by saving 70% more water compared to traditional methods.
- 2. Eliminate the need for toilet paper or wet wipes.
- 3. It offers a healthy solution by cleaning the intimate area with a controlled temperature water jet through a cannula.
- 4. After washing, users can activate the drying function, significantly reducing or completely eliminating the need for toilet paper.