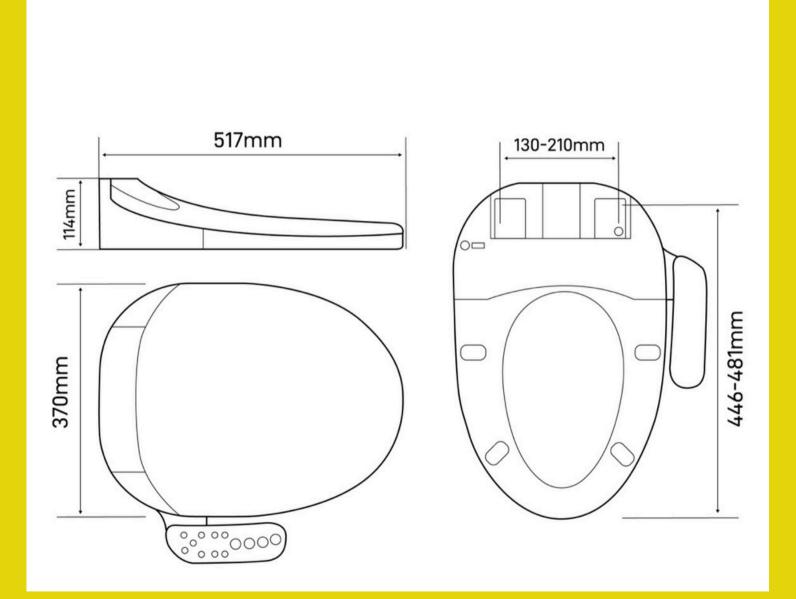

#### EURONEO FOOD ENERGY AND RECYCLE PVT. LTD.

### **SMART TOILET & SEATS**









# SEATS

### **SPECIFICAITONS**









## TOLET





## FUNCTION

#### FOOD ENERGY EFFICIENT EURONEO FOOD ENERGY AND RECYCLE PVT. LTD.





Automatic opening/closing

Perianal Cleaning





Front cleaning

Dryer





Adjustable seat temperature

Eco-friendly auto mode





Activated carbon deodorizer

Privacy sound

comfortable and intimate wash.





### ADVANTAGES

- 1. Reduce environmental impact by saving 70% more water compared to traditional methods.
- 2. Eliminate the need for toilet paper or wet wipes.
- 3. It offers a healthy solution by cleaning the intimate area with a controlled temperature water jet through a cannula.
- 4. After washing, users can activate the drying function, significantly reducing or completely eliminating the need for toilet paper.