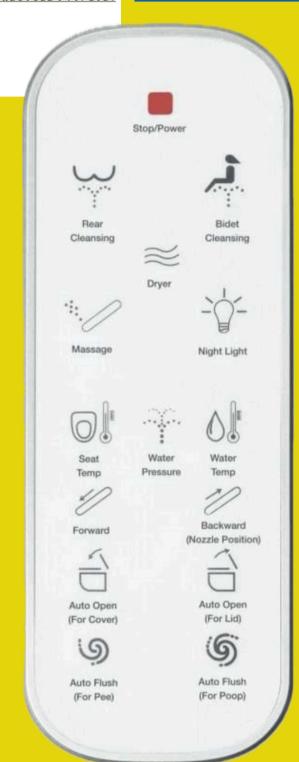

## FUNCTION

#### FOOD ENERGY EFFICIENT EURONEO FOOD ENERGY AND RECYCLE PVT. LTD.

Automatic opening/closing

Perianal Cleaning

Front cleaning

Dryer

Adjustable seat temperature

Eco-friendly auto mode

Activated carbon deodorizer

Privacy sound

comfortable and intimate wash.