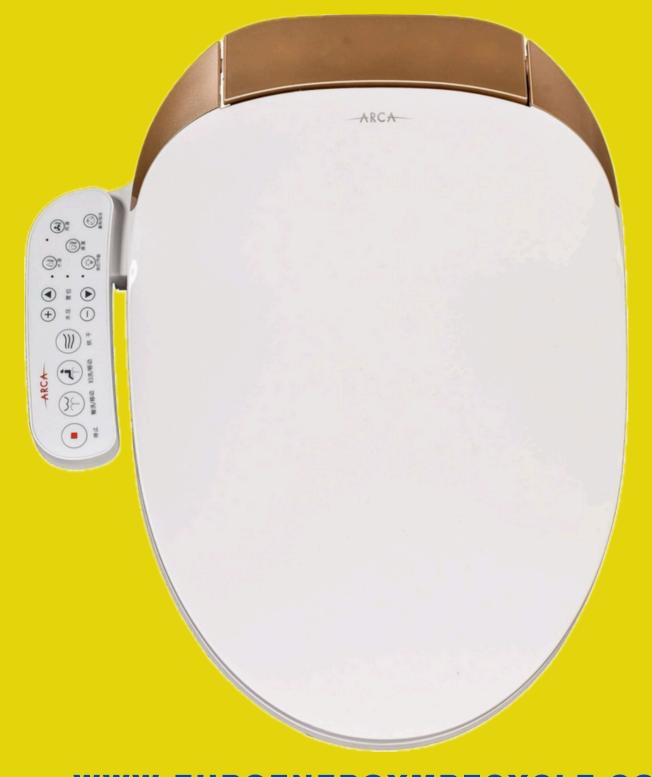

### **SMART TOILET & SEATS**

# SEATS

## FUNCTION

#### FOOD ENERGY EFFICIENT EURONEO FOOD ENERGY AND RECYCLE PVT. LTD.

Automatic opening/closing

Perianal Cleaning

Front cleaning

Dryer

Adjustable seat temperature

Eco-friendly auto mode

Activated carbon deodorizer